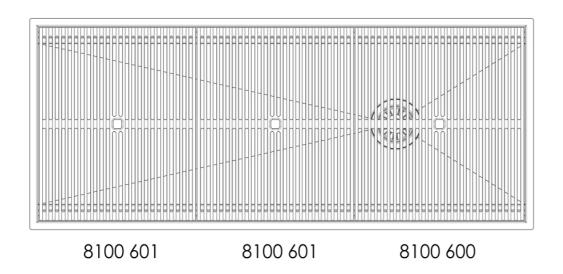

## Leonardo Level 3

Compatible accessories: 8100 600

Edge positioning

Bottom positioning