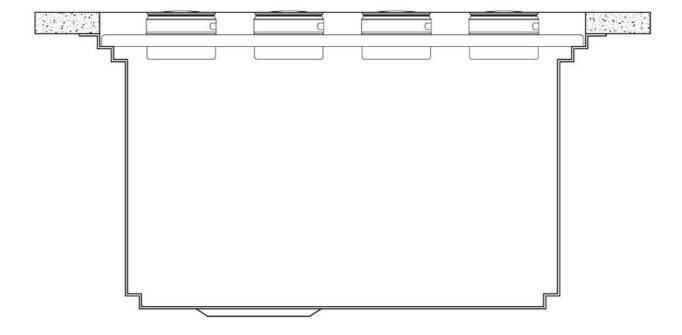

tion of accessories, which make some operations practical and safe: rinse, drain, slice, grate everything can be done inside the sink. The third supporting step is on the bottom of the bowl. On this step one can rest the Black grids, making it possible to rinse foodstuffs without their coming in contact with the bottom of the sink, which may be dirty. |

### **TECHNICAL DATA**

# Foster ==



# Foster ==







# Leonardo Optional accessories

The "rails" system makes it possible to use a combination of numerous accessories. Grids, chopping boards, utensils' ranging system, bowls and containers of different dimensions can be alternated in the workspace with a simple gesture, and can easily be stacked, in order to be on hand at all times.





### Leonardo Level 1

Compatible accessories:





### Leonardo Level 2

Compatible accessories:

8153 100 8631 300 8644 101





## Leonardo Level 3

Compatible accessories: 8100 600







Edge positioning



Bottom positioning



#### **OPTIONAL ACCESSORIES**



**3 Bottles-holder set** 8100 621



**3 Bowls set** 8100 622



**4 Spices-holder set** 8100 620



Black Grid 8100 600



**Chopping Board** 8642 000



Chopping Board 8631 300



Grating kit complete with ring support and food collection tray

8159 101

\* only in combination with the accessory 8644 101



Stainless Steel dishes holder

8100 303

\* only in combination with the accessory 8644 101



Stainless steel perforated pan

8151 000

\* only in combination with the accessory 8644 101



Twin Chopping Board 8644 101



Waste disposer throat 8669 043



**White bowl*