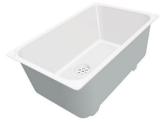

# Sink Leonardo 46" x 20" – U/M - (USA)

Kitchen Sinks

Code: 1320 660

AISI 304 Stainless steel Satin finish Undermount x cross bending for easy water draining

#### **DETAILS**

| Edge/Installation Type | Undermount                                       |
|------------------------|--------------------------------------------------|
| Series                 | Leonardo                                         |
| Texture                | Satin                                            |
| Material               | AISI 304 stainless steel                         |
| Thickness              | 16 Gauge (1.5 mm)                                |
| Overall dimensions     | 46" x 19 <sup>5/16</sup> "                       |
| Bowls dimensions       | 1 bowl 44 <sup>1/2</sup> " x 15 <sup>3/4</sup> " |
| Bowls depth            | 10"                                              |

| Cut out                             | 44 <sup>1/2</sup> " × 17 <sup>13/16</sup> "                                                                                                                                                                                                                                                                                                                                                                                                                                                                                                                                                                                                                                                           |
|-------------------------------------|-------------------------------------------------------------------------------------------------------------------------------------------------------------------------------------------------------------------------------------------------------------------------------------------------------------------------------------------------------------------------------------------------------------------------------------------------------------------------------------------------------------------------------------------------------------------------------------------------------------------------------------------------------------------------------------------------------|
| Waste fitting type                  | 3 ½" - with stainless steel basket                                                                                                                                                                                                                                                                                                                                                                                                                                                                                                                                                                                                                                                                    |
| Bowls bottom                        | X cross bending for easy water draining                                                                                                                                                                                                                                                                                                                                                                                                                                                                                                                                                                                                                                                               |
| Underside                           | Protected with heavy duty undercoating                                                                                                                                                                                                                                                                                                                                                                                                                                                                                                                                                                                                                                                                |
| Fixing system                       | Undermount fixing kit (brass insert and clips)                                                                                                                                                                                                                                                                                                                                                                                                                                                                                                                                                                                                                                                        |
| FEATURES                            |                                                                                                                                                                                                                                                                                                                                                                                                                                                                                                                                                                                                                                                                                                       |
| Diamond-shape bottom                | The draining of water is an important feature in a sink, and it's always taken good care of in Foster products. In the bent-welded sinks, which would have a flat bottom, the proper draining is guaranteed by the elegant beveling, which helps the water flow.                                                                                                                                                                                                                                                                                                                                                                                                                                      |
| High thickness                      | 1.5 mm thick steel. A significant thickness, which guarantees the maximum sturdiness and durability.                                                                                                                                                                                                                                                                                                                                                                                                                                                                                                                                                                                                  |
| Basket 3,5" waste fitting           | The drain is equipped with a large 3.5" drain, with the practical basket cap that prevents the discharge of solid parts.                                                                                                                                                                                                                                                                                                                                                                                                                                                                                                                                                                              |
| Triple recess - sliding accessories | The Foster Milano sink has an ingenious design that makes it simple to use a large set of optional accessories. On the topmost supporting step, the innovative Black grids slide, creating a large and practical surface to rinse food and crockery. The second step is meant to support and allow the sliding of a complete combination of accessories, which make some operations practical and safe: rinse, drain, slice, grate everything can be done inside the sink. The third supporting step is on the bottom of the bowl. On this step one can rest the Black grids, making it possible to rinse foodstuffs without their coming in contact with the bottom of the sink, which may be dirty. |