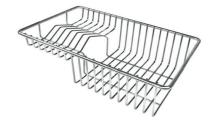

#### **OPTIONAL ACCESSORIES**

**3 Bottles-holder set** 8100 621

**3 Bowls set** 8100 622

**4 Spices-holder set** 8100 620

Black Grid 8100 600

**Chopping Board** 8642 000

Chopping Board 8631 300

Grating kit complete with ring support and food collection tray

Twin Chopping Board 8644 101

Waste disposer throat 8669 043

**White bowl** 8153 100