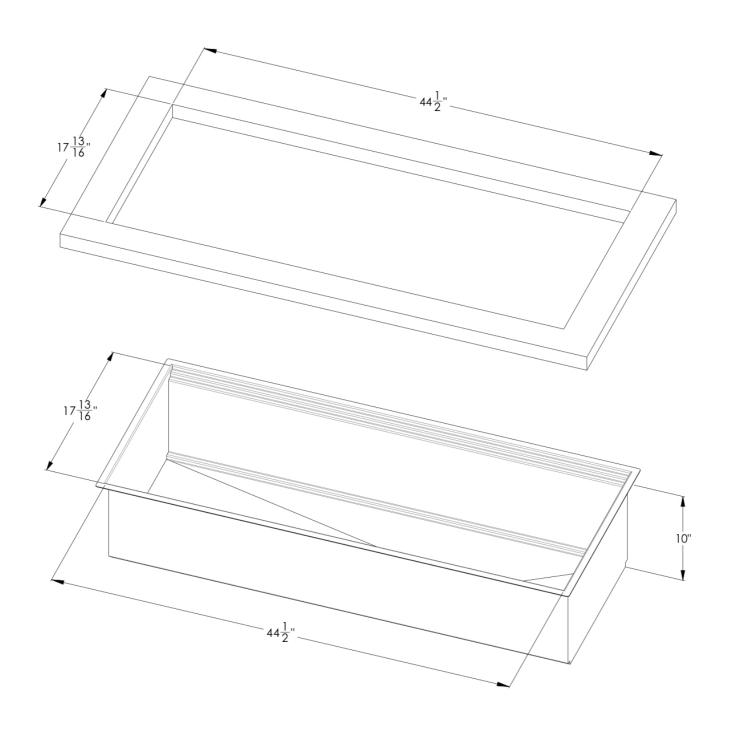

#### **DETAILS**

| Edge/Installation Type | Undermount                                       |
|------------------------|--------------------------------------------------|
| Series                 | Leonardo                                         |
| Texture                | Satin                                            |
| Material               | AISI 304 stainless steel                         |
| Thickness              | 16 Gauge (1.5 mm)                                |
| Overall dimensions     | 46" x 19 <sup>5/16</sup> "                       |
| Bowls dimensions       | 1 bowl 44 <sup>1/2</sup> " x 15 <sup>3/4</sup> " |
| Bowls depth            | 10"                                              |

| Cut out                             | 44 <sup>1/2</sup> " × 17 <sup>13/16</sup> "                                                                                                                                                                                                                                                                                                                                                                                                                                                                                                                                                                                                                                                           |
|-------------------------------------|-------------------------------------------------------------------------------------------------------------------------------------------------------------------------------------------------------------------------------------------------------------------------------------------------------------------------------------------------------------------------------------------------------------------------------------------------------------------------------------------------------------------------------------------------------------------------------------------------------------------------------------------------------------------------------------------------------|
| Waste fitting type                  | 3 ½" - with stainless steel basket                                                                                                                                                                                                                                                                                                                                                                                                                                                                                                                                                                                                                                                                    |
| Bowls bottom                        | X cross bending for easy water draining                                                                                                                                                                                                                                                                                                                                                                                                                                                                                                                                                                                                                                                               |
| Underside                           | Protected with heavy duty undercoating                                                                                                                                                                                                                                                                                                                                                                                                                                                                                                                                                                                                                                                                |
| Fixing system                       | Undermount fixing kit (brass insert and clips)                                                                                                                                                                                                                                                                                                                                                                                                                                                                                                                                                                                                                                                        |
| FEATURES                            |                                                                                                                                                                                                                                                                                                                                                                                                                                                                                                                                                                                                                                                                                                       |
| Diamond-shape bottom                | The draining of water is an important feature in a sink, and it's always taken good care of in Foster products. In the bent-welded sinks, which would have a flat bottom, the proper draining is guaranteed by the elegant beveling, which helps the water flow.                                                                                                                                                                                                                                                                                                                                                                                                                                      |
| High thickness                      | 1.5 mm thick steel. A significant thickness, which guarantees the maximum sturdiness and durability.                                                                                                                                                                                                                                                                                                                                                                                                                                                                                                                                                                                                  |
| Basket 3,5" waste fitting           | The drain is equipped with a large 3.5" drain, with the practical basket cap that prevents the discharge of solid parts.                                                                                                                                                                                                                                                                                                                                                                                                                                                                                                                                                                              |
| Triple recess - sliding accessories | The Foster Milano sink has an ingenious design that makes it simple to use a large set of optional accessories. On the topmost supporting step, the innovative Black grids slide, creating a large and practical surface to rinse food and crockery. The second step is meant to support and allow the sliding of a complete combination of accessories, which make some operations practical and safe: rinse, drain, slice, grate everything can be done inside the sink. The third supporting step is on the bottom of the bowl. On this step one can rest the Black grids, making it possible to rinse foodstuffs without their coming in contact with the bottom of the sink, which may be dirty. |