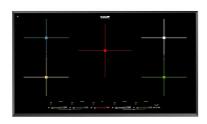

#### **RECOMMENDED PAIRINGS**

Faucet Capri 8467 005

Faucet Salina 8487 005

Milano Cooktop 6 burnes 7639 900

Milano Induction Cooktop 5 Plate 7390 945