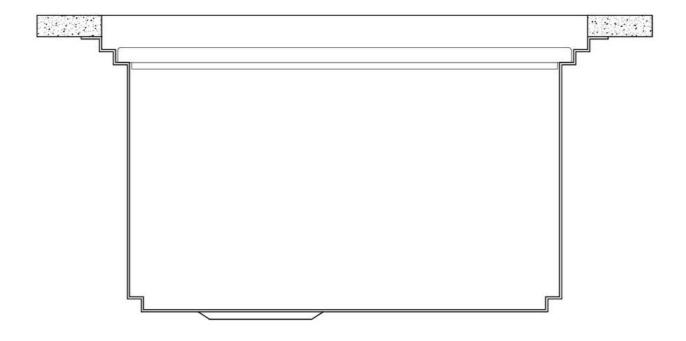

n, slice, grate everything can be done inside the sink. The third supporting step is on the bottom of the bowl. On this step one can rest the Black grids, making it possible to rinse foodstuffs without their coming in contact with the bottom of the sink, which may be dirty. |

### **TECHNICAL DATA**

# Foster ==



# Foster ==







# Leonardo Optional accessories

The "rails" system makes it possible to use a combination of numerous accessories. Grids, chopping boards, utensils' ranging system, bowls and containers of different dimensions can be alternated in the workspace with a simple gesture, and can easily be stacked, in order to be on hand at all times.





### Leonardo Level 1

Compatible accessories:





### Leonardo Level 2

Compatible accessories:

8153 100 8631 300 8644 101





## Leonardo Level 3

Compatible accessories: 8100 600







Edge positioning



Bottom positioning



#### **OPTIONAL ACCESSORIES**



**3 Bottles-holder set** 8100 621



**3 Bowls set** 8100 622



**4 Spices-holder set** 8100 620



Black Grid 8100 600



**Chopping Board** 8642 000



Chopping Board 8631 300



Grating kit complete with ring support and food collection tray

8159 101

\* only in combination with the accessory 8644 101



Stainless Steel dishes holder

8100 303

\* only in combination with the accessory 8644 101



Stainless steel perforated pan

8151 000

\* only in combination with the accessory 8644 101



Twin Chopping Board 8644 101



Waste disposer throat 8669 043



**White bowl** 8153 100



#### **RECOMMENDED PAIRINGS**



Faucet Capri 8467 005



Faucet