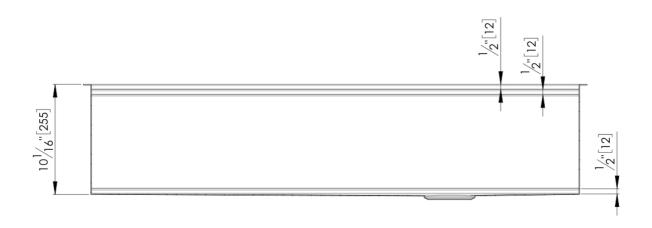

#### **DETAILS**

| Edge/Installation Type | Undermount                                       |
|------------------------|--------------------------------------------------|
| Series                 | Leonardo                                         |
| Texture                | Satin                                            |
| Material               | AISI 304 stainless steel                         |
| Thickness              | 16 Gauge (1.5 mm)                                |
| Overall dimensions     | 46" x 19 <sup>5/16</sup> "                       |
| Bowls dimensions       | 1 bowl 44 <sup>1/2</sup> " x 15 <sup>3/4</sup> " |
| Bowls depth            | 10"                                              |

| Cut out                             | 44 <sup>1/2</sup> " × 17 <sup>13/16</sup> "                                                                                                                                                                                                                                                                                                                                                                                                                                                                                                                                                                                                                                                           |
|-------------------------------------|-------------------------------------------------------------------------------------------------------------------------------------------------------------------------------------------------------------------------------------------------------------------------------------------------------------------------------------------------------------------------------------------------------------------------------------------------------------------------------------------------------------------------------------------------------------------------------------------------------------------------------------------------------------------------------------------------------|
| Waste fitting type                  | 3 ½" - with stainless steel basket                                                                                                                                                                                                                                                                                                                                                                                                                                                                                                                                                                                                                                                                    |
| Bowls bottom                        | X cross bending for easy water draining                                                                                                                                                                                                                                                                                                                                                                                                                                                                                                                                                                                                                                                               |
| Underside                           | Protected with heavy duty undercoating                                                                                                                                                                                                                                                                                                                                                                                                                                                                                                                                                                                                                                                                |
| Fixing system                       | Undermount fixing kit (brass insert and clips)                                                                                                                                                                                                                                                                                                                                                                                                                                                                                                                                                                                                                                                        |
| FEATURES                            |                                                                                                                                                                                                                                                                                                                                                                                                                                                                                                                                                                                                                                                                                                       |
| Diamond-shape bottom                | The draining of water is an important feature in a sink, and it's always taken good care of in Foster products. In the bent-welded sinks, which would have a flat bottom, the proper draining is guaranteed by the elegant beveling, which helps the water flow.                                                                                                                                                                                                                                                                                                                                                                                                                                      |
| High thickness                      | 1.5 mm thick steel. A significant thickness, which guarantees the maximum sturdiness and durability.                                                                                                                                                                                                                                                                                                                                                                                                                                                                                                                                                                                                  |
| Basket 3,5" waste fitting           | The drain is equipped with a large 3.5" drain, with the practical basket cap that prevents the discharge of solid parts.                                                                                                                                                                                                                                                                                                                                                                                                                                                                                                                                                                              |
| Triple recess - sliding accessories | The Foster Milano sink has an ingenious design that makes it simple to use a large set of optional accessories. On the topmost supporting step, the innovative Black grids slide, creating a large and practical surface to rinse food and crockery. The second step is meant to support and allow the sliding of a complete combination of accessories, which make some operations practical and safe: rinse, drain, slice, grate everything can be done inside the sink. The third supporting step is on the bottom of the bowl. On this step one can rest the Black grids, making it possible to rinse foodstuffs without their coming in contact with the bottom of the sink, which may be dirty. |