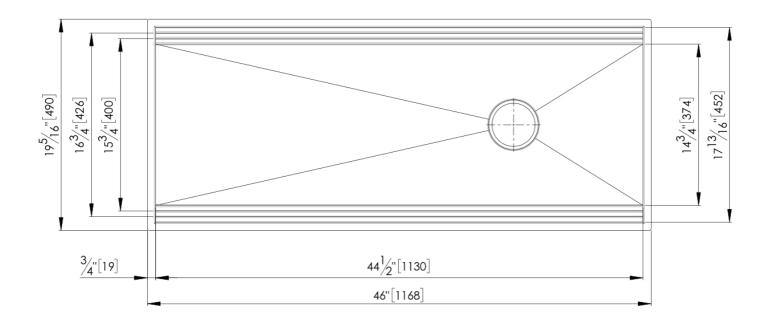

#### **DETAILS**

| Edge/Installation Type | Undermount                                       |
|------------------------|--------------------------------------------------|
| Series                 | Leonardo                                         |
| Texture                | Satin                                            |
| Material               | AISI 304 stainless steel                         |
| Thickness              | 16 Gauge (1.5 mm)                                |
| Overall dimensions     | 46" x 19 <sup>5/16</sup> "                       |
| Bowls dimensions       | 1 bowl 44 <sup>1/2</sup> " x 15 <sup>3/4</sup> " |
| Bowls depth            | 10"                                              |

| Cut out                             | 44 <sup>1/2</sup> " × 17 <sup>13/16</sup> "                                                                                                                                                                                                                                                                                                                                                                                                                                                                                                                                                                                                                                                           |
|-------------------------------------|-------------------------------------------------------------------------------------------------------------------------------------------------------------------------------------------------------------------------------------------------------------------------------------------------------------------------------------------------------------------------------------------------------------------------------------------------------------------------------------------------------------------------------------------------------------------------------------------------------------------------------------------------------------------------------------------------------|
| Waste fitting type                  | 3 ½" - with stainless steel basket                                                                                                                                                                                                                                                                                                                                                                                                                                                                                                                                                                                                                                                                    |
| Bowls bottom                        | X cross bending for easy water draining                                                                                                                                                                                                                                                                                                                                                                                                                                                                                                                                                                                                                                                               |
| Underside                           | Protected with heavy duty undercoating                                                                                                                                                                                                                                                                                                                                                                                                                                                                                                                                                                                                                                                                |
| Fixing system                       | Undermount fixing kit (brass insert and clips)                                                                                                                                                                                                                                                                                                                                                                                                                                                                                                                                                                                                                                                        |
| FEATURES                            |                                                                                                                                                                                                                                                                                                                                                                                                                                                                                                                                                                                                                                                                                                       |
| Diamond-shape bottom                | The draining of water is an important feature in a sink, and it's always taken good care of in Foster products. In the bent-welded sinks, which would have a flat bottom, the proper draining is guaranteed by the elegant beveling, which helps the water flow.                                                                                                                                                                                                                                                                                                                                                                                                                                      |
| High thickness                      | 1.5 mm thick steel. A significant thickness, which guarantees the maximum sturdiness and durability.                                                                                                                                                                                                                                                                                                                                                                                                                                                                                                                                                                                                  |
| Basket 3,5" waste fitting           | The drain is equipped with a large 3.5" drain, with the practical basket cap that prevents the discharge of solid parts.                                                                                                                                                                                                                                                                                                                                                                                                                                                                                                                                                                              |
| Triple recess - sliding accessories | The Foster Milano sink has an ingenious design that makes it simple to use a large set of optional accessories. On the topmost supporting step, the innovative Black grids slide, creating a large and practical surface to rinse food and crockery. The second step is meant to support and allow the sliding of a complete combination of accessories, which make some operations practical and safe: rinse, drain, slice, grate everything can be done inside the sink. The third supporting step is on the bottom of the bowl. On this step one can rest the Black grids, making it possible to rinse foodstuffs without their coming in contact with the bottom of the sink, which may be dirty. |