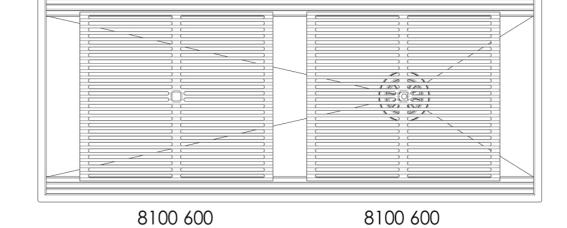

## Leonardo Level 3

Compatible accessories: 8100 600

Edge positioning

Bottom positioning