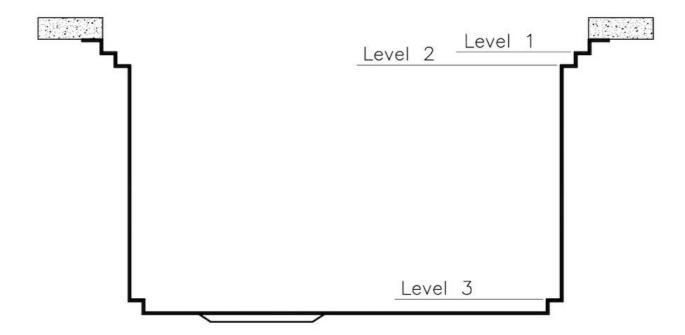

### Leonardo Level 1

Compatible accessories:

### Leonardo Level 2

Compatible accessories:

8153 100 8631 300 8644 101

## Leonardo Level 3

Compatible accessories: 8100 600

Edge positioning

Bottom positioning