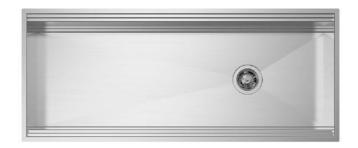

# Sink Leonardo 46" x 20" – U/M - (USA)

Kitchen Sinks

Code: 1320 660

AISI 304 Stainless steel Satin finish Undermount x cross bending for easy water draining

#### **DETAILS**

| Edge/Installation Type | Undermount                                       |
|------------------------|--------------------------------------------------|
| Series                 | Leonardo                                         |
| Texture                | Satin                                            |
| Material               | AISI 304 stainless steel                         |
| Thickness              | 16 Gauge (1.5 mm)                                |
| Overall dimensions     | 46" x 19 <sup>5/16</sup> "                       |
| Bowls dimensions       | 1 bowl 44 <sup>1/2</sup> " x 15 <sup>3/4</sup> " |
| Bowls depth            | 10"                                              |