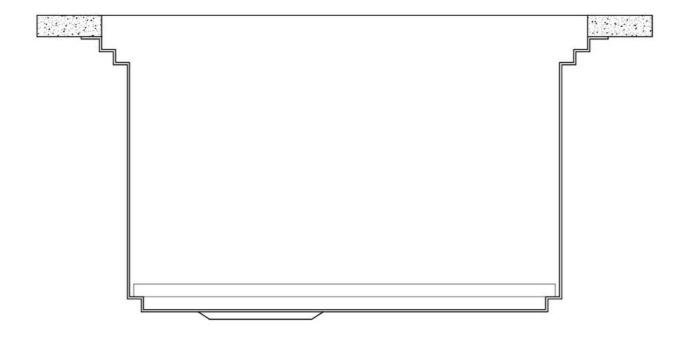

## Leonardo Level 3

Compatible accessories: 8100 600

Edge positioning

Bottom positioning